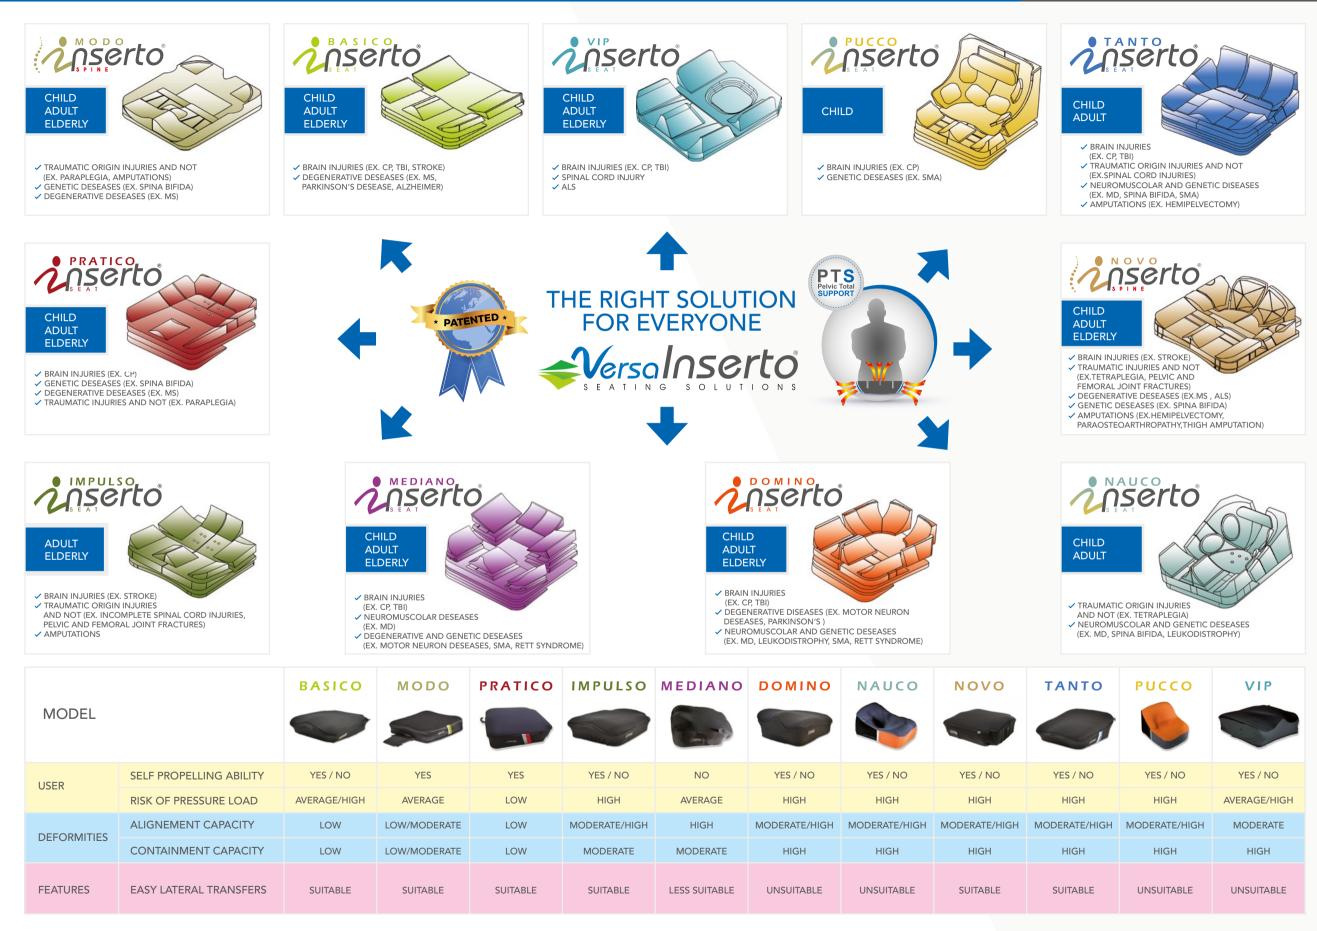

P.T.S. (The Pelvic Total Support )

## INDIVIDUAL CUSTOMISABLE POSITIONING SOLUTIONS FOR THE PELVIS

www.versainserto.com

These indications have an informative purpose and do not replace the user's complete clinical analysis, his needs in the choice of the positioning solution and the prescription which always remains a prescriber's prerogative.