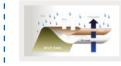

Free Shape PADDING KIT to ensure a perfect adherence to the structural kit, the body and movements

Flexible elastic expanded polyurethane foam that supports the movement. Allows air circulation.

Flexible open celled visco-elastic polyurethane foam. Anti-vibration and shock-absorbing.