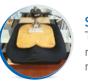

#### **Test Results**

The distribution of the pressures fluctuates within a range of between 0,20 PSI and 3,87 PSI (9,83 mmHg and 126,79 mmHg), the coloured areas highlight the distribution of pressure peaks on the cushion. The blue area indicates a uniformly distributed area surrounding the pelvis.