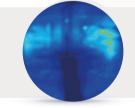

#### **Test Results**

The distribution of the pressures fluctuates within a range of between 0,20 PSI and 3,87 PSI (9,83 mmHg and 126,79 mmHg), the coloured areas highlight the distribution of pressure peaks on the cushion. The blue area indicates a uniformly distributed area surrounding the pelvis.