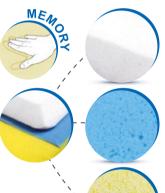

STRUCTURAL KIT for the individual seating construction, set up and prepared on the user

Different densities combination of polyethylene foam. It absorbs the vibrations and provides a slow memory return to deformations. Extremely lightweight and easy to modify by cutter.

Free Shape PADDING KIT to ensure a perfect adherence to the structural kit, the body and movements

Flexible elastic expanded polyurethane foam that supports the movement. Allows air circulation.

Flexible open celled visco-elastic polyurethane foam. Anti-vibration and shock-absorbing.

Anti-decubitus with low spring back action polyurethane foam. Helps in the distribution of pressures and matches the body shape.