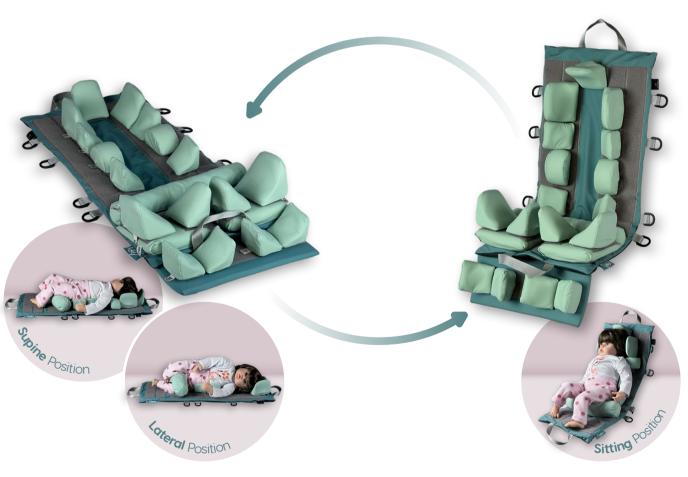

Bibi is a non sterile Class I Medical Device and it is CE marked according to EU Regulation 2017/745

Bibi can be configured to achieve proper postural positioning and alignment in both sitting and lying positions.

The whole system is usable on:

a common support base (therapy bed, stretcher, mattress, stroller, high chair)

the optionable support base for sitting positioning

#### **Modular structure**

Set of elements with different shapes and dimensions for postural containment

Organizer bag

**Flexible** support base with reinforcing flexible elements inside

Cover with side seams