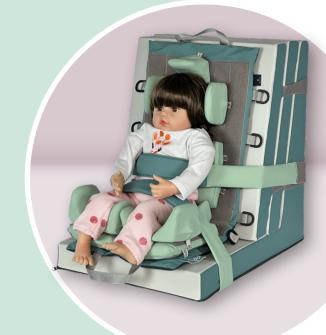

Bibi is a non sterile Class I Medical Device and it is CE marked according to EU Regulation 2017/745

Bibi can be configured to achieve proper postural positioning and alignment in both sitting and lying positions.

The whole system is usable on:

a common support base (therapy bed, stretcher, mattress, stroller, high chair)

the optionable support base for sitting positioning